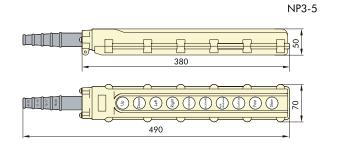

# ★ Momentary Flush button

| NP3                                     | Model | Function                                                     |
|-----------------------------------------|-------|--------------------------------------------------------------|
|                                         | NP3-1 | UP/DOWN                                                      |
| 0000                                    | NP3-2 | UP/DOWN , LEFT/RIGHT                                         |
| 000000                                  | NP3-3 | UP/DOWN , LEFT/RIGHT , FRONT/BACT                            |
| **************************************  | NP3-4 | UP/DOWN , LEFT/RIGHT , FRONT/BACT , Anti-clockwise/Clockwisw |
| 000000000000000000000000000000000000000 | NP3-5 | UP/DOWN , FRONT/BACT , Anti-clockwise/Clockwisw , FAST/SLOW  |

## Dimensions(mm)