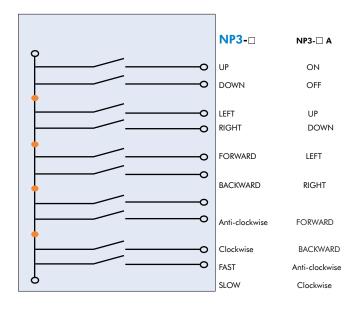

# ★The electrical appliance diagrams of NP3

START

DOWN

LEFT

RIGHT

Clockwise

# ★ Momentary Flush button

| NP3                                     | Model | Function                                                     |
|-----------------------------------------|-------|--------------------------------------------------------------|
|                                         | NP3-1 | UP/DOWN                                                      |
| 0000                                    | NP3-2 | UP/DOWN , LEFT/RIGHT                                         |
| 000000                                  | NP3-3 | UP/DOWN , LEFT/RIGHT , FRONT/BACT                            |
| **************************************  | NP3-4 | UP/DOWN , LEFT/RIGHT , FRONT/BACT , Anti-clockwise/Clockwisw |
| 000000000000000000000000000000000000000 | NP3-5 | UP/DOWN , FRONT/BACT , Anti-clockwise/Clockwisw , FAST/SLOW  |

# ★ Momentary Flush button With Power Switching ("start" button Maintained)

| NP3 □ A  | Model  | Function                                                     |
|----------|--------|--------------------------------------------------------------|
| 1000     | NP3-1A | ON/OFF , UP/DOWN                                             |
| 100000   | NP3-2A | ON/OFF , UP/DOWN , LEFT/RIGHT                                |
| 1000000  | NP3-3A | ON/OFF , UP/DOWN , LEFT/RIGHT , FRONT/BACT                   |
| 00000000 | NP3-4A | UP/DOWN , LEFT/RIGHT , FRONT/BACT , Anti-clockwise/Clockwisw |