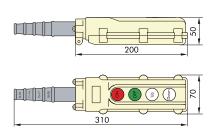

# ★ Momentary Flush button With Power Switching ("start" button Maintained)

| NP3 □ A  | Model  | Function                                                     |
|----------|--------|--------------------------------------------------------------|
| 1000     | NP3-1A | ON/OFF , UP/DOWN                                             |
| 100000   | NP3-2A | ON/OFF , UP/DOWN , LEFT/RIGHT                                |
| 1000000  | NP3-3A | ON/OFF , UP/DOWN , LEFT/RIGHT , FRONT/BACT                   |
| 00000000 | NP3-4A | UP/DOWN , LEFT/RIGHT , FRONT/BACT , Anti-clockwise/Clockwisw |

## Dimensions(mm)