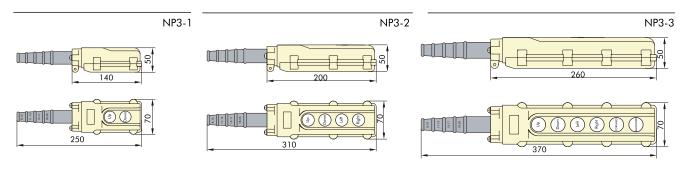

**  | NP3-4 | UP/DOWN , LEFT/RIGHT , FRONT/BACT , Anti-clockwise/Clockwisw |
| 000000000000000000000000000000000000000 | NP3-5 | UP/DOWN , FRONT/BACT , Anti-clockwise/Clockwisw , FAST/SLOW  |

# ★ Momentary Flush button With Power Switching ("start" button Maintained)

| NP3 □ A  | Model  | Function                                                     |
|----------|--------|--------------------------------------------------------------|
| 1000     | NP3-1A | ON/OFF , UP/DOWN                                             |
| 100000   | NP3-2A | ON/OFF , UP/DOWN , LEFT/RIGHT                                |
| 1000000  | NP3-3A | ON/OFF , UP/DOWN , LEFT/RIGHT , FRONT/BACT                   |
| 00000000 | NP3-4A | UP/DOWN , LEFT/RIGHT , FRONT/BACT , Anti-clockwise/Clockwisw |

## Dimensions(mm)



















# NP3-2B



# NP3-3B



# NP3-4B



## ★ Momentary Flush button With Power Switching

| NP3 □ B   | Model  | Function                                                                |  |
|-----------|--------|-------------------------------------------------------------------------|--|
| BECO      | NP3-1B | START,STOP,UP/DOWN                                                      |  |
| 0000000   | NP3-2B | START,STOP,UP/DOWN,LEFT/RIGHT                                           |  |
| 200000    | NP3-3B | START,STOP,UP/DOWN,LEFT/RIGHT,FORWARD/BACKWARD                          |  |
| 100000000 | NP3-4B | START,STOP,UP/DOWN,LEFT/RIGHT,FORWARD/BACKWARD,Anti-Clockwise/Clockwise |  |

### ★ Momentary Flush button With Power Switching ("start" button Maintained)

| NP3 □ K   | Mo