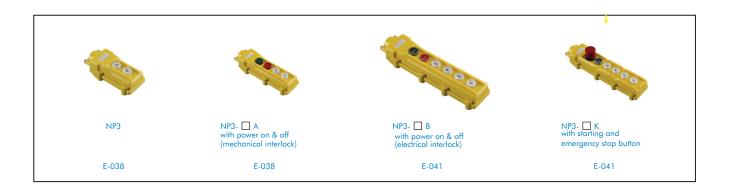

# **NP3 Series**

# ★ Momentary Flush button With Power Switching ("start" button Maintained)

| NP3 □ A  | Model  | Function                                                     |
|----------|--------|--------------------------------------------------------------|
| 1000     | NP3-1A | ON/OFF , UP/DOWN                                             |
| 100000   | NP3-2A | ON/OFF , UP/DOWN , LEFT/RIGHT                                |
| 1000000  | NP3-3A | ON/OFF , UP/DOWN , LEFT/RIGHT , FRONT/BACT                   |
| 00000000 | NP3-4A | UP/DOWN , LEFT/RIGHT , FRONT/BACT , Anti-clockwise/Clockwisw |

## ★ Momentary Flush button With Power Switching

| NP3 □ B   | Model  | Function                                                                |  |
|-----------|--------|-------------------------------------------------------------------------|--|
| BECO      | NP3-1B | START,STOP,UP/DOWN                                                      |  |
| 0000000   | NP3-2B | START,STOP,UP/DOWN,LEFT/RIGHT                                           |  |
| 200000    | NP3-3B | START,STOP,UP/DOWN,LEFT/RIGHT,FORWARD/BACKWARD                          |  |
| 100000000 | NP3-4B | START,STOP,UP/DOWN,LEFT/RIGHT,FORWARD/BACKWARD,Anti-Clockwise/Clockwise |  |

### ★ Momentary Flush button With Power Switching ("start" button Maintained)

| NP3 □ K   | Model  | Function                                           |
|-----------|--------|----------------------------------------------------|
| 1000      | NP3-1K | START, UP/DOWN                                     |
| 20000     | NP3-2K | START,UP/DOWN,LEFT/RIGHT                           |
| , 1000000 | NP3-3K | START, UP/DOWN, LEFT/RIGHT, FRONT/BACK             |
| Cocooo    | NP3-4K | START,UP/DOWN,LEFT/RIGHT,FRONT/BACK,Anti-Clockwise |