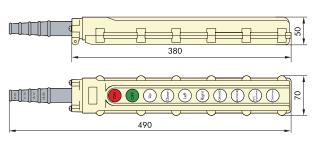

ti-clockwise/Clockwisw |
| 000000000000000000000000000000000000000 | NP3-5 | UP/DOWN , FRONT/BACT , Anti-clockwise/Clockwisw , FAST/SLOW  |

# ★ Momentary Flush button With Power Switching ("start" button Maintained)

| NP3 □ A  | Model  | Function                                                     |
|----------|--------|--------------------------------------------------------------|
| 1000     | NP3-1A | ON/OFF , UP/DOWN                                             |
| 100000   | NP3-2A | ON/OFF , UP/DOWN , LEFT/RIGHT                                |
| 1000000  | NP3-3A | ON/OFF , UP/DOWN , LEFT/RIGHT , FRONT/BACT                   |
| 00000000 | NP3-4A | UP/DOWN , LEFT/RIGHT , FRONT/BACT , Anti-clockwise/Clockwisw |

## Dimensions(mm)



















# NP3-2B



# NP3-3B



# NP3-4B



## ★ Momentary Flush button With Power Switching

| NP3 □ B   | Model  | Function                                                                |  |
|-----------|--------|-------------------------------------------------------------------------|--|
| BECO      | NP3-1B | START,STOP,UP/DOWN                                                      |  |
| 0000000   | NP3-2B | START,STOP,UP/DOWN,LEFT/RIGHT                                           |  |
| 200000    | NP3-3B | START,STOP,UP/DOWN,LEFT/RIGHT,FORWARD/BACKWARD                          |  |
| 100000000 | NP3-4B | START,STOP,UP/DOWN,LEFT/RIGHT,FORWARD/BACKWARD,Anti-Clockwise/Clockwise |  |

### ★ Momentary Flush button With Power Switching ("start" button Maintained)

| NP3 □ K   | Model  | Function