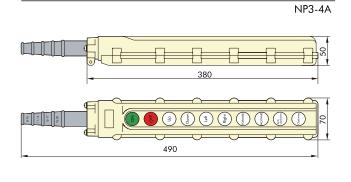

# ★ Momentary Flush button With Power Switching ("start" button Maintained)

| NP3 □ A  | Model  | Function                                                     |
|----------|--------|--------------------------------------------------------------|
| 1000     | NP3-1A | ON/OFF , UP/DOWN                                             |
| 100000   | NP3-2A | ON/OFF , UP/DOWN , LEFT/RIGHT                                |
| 1000000  | NP3-3A | ON/OFF , UP/DOWN , LEFT/RIGHT , FRONT/BACT                   |
| 00000000 | NP3-4A | UP/DOWN , LEFT/RIGHT , FRONT/BACT , Anti-clockwise/Clockwisw |

## Dimensions(mm)