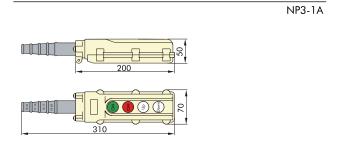

# ★ Momentary Flush button With Power Switching ("start" button Maintained)

| NP3 □ A  | Model  | Function                                                     |
|----------|--------|--------------------------------------------------------------|
| 1000     | NP3-1A | ON/OFF , UP/DOWN                                             |
| 100000   | NP3-2A | ON/OFF , UP/DOWN , LEFT/RIGHT                                |
| 1000000  | NP3-3A | ON/OFF , UP/DOWN , LEFT/RIGHT , FRONT/BACT                   |
| 00000000 | NP3-4A | UP/DOWN , LEFT/RIGHT , FRONT/BACT , Anti-clockwise/Clockwisw |

## Dimensions(mm)