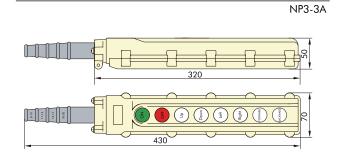

# ★ Momentary Flush button With Power Switching ("start" button Maintained)

| NP3 □ A  | Model  | Function                                                     |
|----------|--------|--------------------------------------------------------------|
| 1000     | NP3-1A | ON/OFF , UP/DOWN                                             |
| 100000   | NP3-2A | ON/OFF , UP/DOWN , LEFT/RIGHT                                |
| 1000000  | NP3-3A | ON/OFF , UP/DOWN , LEFT/RIGHT , FRONT/BACT                   |
| 00000000 | NP3-4A | UP/DOWN , LEFT/RIGHT , FRONT/BACT , Anti-clockwise/Clockwisw |

## Dimensions(mm)