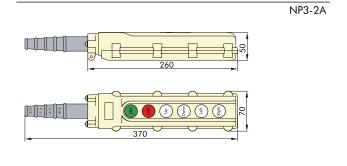

# ★ Momentary Flush button With Power Switching ("start" button Maintained)

| NP3 □ A  | Model  | Function                                                     |
|----------|--------|--------------------------------------------------------------|
| 1000     | NP3-1A | ON/OFF , UP/DOWN                                             |
| 100000   | NP3-2A | ON/OFF , UP/DOWN , LEFT/RIGHT                                |
| 1000000  | NP3-3A | ON/OFF , UP/DOWN , LEFT/RIGHT , FRONT/BACT                   |
| 00000000 | NP3-4A | UP/DOWN , LEFT/RIGHT , FRONT/BACT , Anti-clockwise/Clockwisw |

## Dimensions(mm)