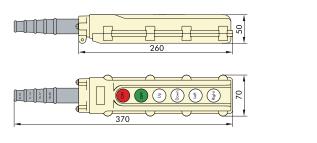

### ★ Momentary Flush button With Power Switching ("start" button Maintained)

| NP3 □ K   | Model  | Function                                           |
|-----------|--------|----------------------------------------------------|
| 1000      | NP3-1K | START, UP/DOWN                                     |
| 20000     | NP3-2K | START,UP/DOWN,LEFT/RIGHT                           |
| , 1000000 | NP3-3K | START, UP/DOWN, LEFT/RIGHT, FRONT/BACK             |
| Cocooo    | NP3-4K | START,UP/DOWN,LEFT/RIGHT,FRONT/BACK,Anti-Clockwise |

## Dimensions(mm)