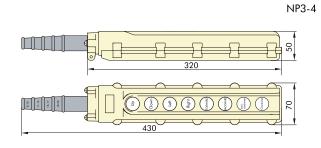

| NP3-4 | UP/DOWN , LEFT/RIGHT , FRONT/BACT , Anti-clockwise/Clockwisw |
| 000000000000000000000000000000000000000 | NP3-5 | UP/DOWN , FRONT/BACT , Anti-clockwise/Clockwisw , FAST/SLOW  |

# ★ Momentary Flush button With Power Switching ("start" button Maintained)

| NP3 □ A  | Model  | Function                                                     |
|----------|--------|--------------------------------------------------------------|
| 1000     | NP3-1A | ON/OFF , UP/DOWN                                             |
| 100000   | NP3-2A | ON/OFF , UP/DOWN , LEFT/RIGHT                                |
| 1000000  | NP3-3A | ON/OFF , UP/DOWN , LEFT/RIGHT , FRONT/BACT                   |
| 00000000 | NP3-4A | UP/DOWN , LEFT/RIGHT , FRONT/BACT , Anti-clockwise/Clockwisw |

## Dimensions(mm)



















# NP3-2B



# NP3-3B



# NP3-4B



## ★ Momentary Flush button With Power Switching

| NP3 □ B   | Model  | Function                                                                |  |
|-----------|--------|-------------------------------------------------------------------------|--|
| BECO      | NP3-1B | START,STOP,UP/DOWN                                                      |  |
| 0000000   | NP3-2B | START,STOP,UP/DOWN,LEFT/RIGHT                                           |  |
| 200000    | NP3-3B | START,STOP,UP/DOWN,LEFT/RIGHT,FORWARD/BACKWARD                          |  |
| 100000000 | NP3-4B | START,STOP,UP/DOWN,LEFT/RIGHT,FORWARD/BACKWARD,Anti-Clockwise/Clockwise |  |

### ★ Momentary Flush button With Power Switching ("start" button Maintained)

| NP3 □ K   | Mode