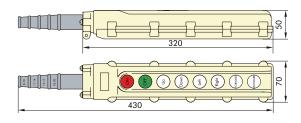

NT/BACT , Anti-clockwise/Clockwisw |
| 000000000000000000000000000000000000000 | NP3-5 | UP/DOWN , FRONT/BACT , Anti-clockwise/Clockwisw , FAST/SLOW  |

# ★ Momentary Flush button With Power Switching ("start" button Maintained)

| NP3 □ A  | Model  | Function                                                     |
|----------|--------|--------------------------------------------------------------|
| 1000     | NP3-1A | ON/OFF , UP/DOWN                                             |
| 100000   | NP3-2A | ON/OFF , UP/DOWN , LEFT/RIGHT                                |
| 1000000  | NP3-3A | ON/OFF , UP/DOWN , LEFT/RIGHT , FRONT/BACT                   |
| 00000000 | NP3-4A | UP/DOWN , LEFT/RIGHT , FRONT/BACT , Anti-clockwise/Clockwisw |

## Dimensions(mm)



















# NP3-2B



# NP3-3B



# NP3-4B



## ★ Momentary Flush button With Power Switching

| NP3 □ B   | Model  | Function                                                                |  |
|-----------|--------|-------------------------------------------------------------------------|--|
| BECO      | NP3-1B | START,STOP,UP/DOWN                                                      |  |
| 0000000   | NP3-2B | START,STOP,UP/DOWN,LEFT/RIGHT                                           |  |
| 200000    | NP3-3B | START,STOP,UP/DOWN,LEFT/RIGHT,FORWARD/BACKWARD                          |  |
| 100000000 | NP3-4B | START,STOP,UP/DOWN,LEFT/RIGHT,FORWARD/BACKWARD,Anti-Clockwise/Clockwise |  |

### ★ Momentary Flush button With Power Switching ("start" button Maintained)

| NP3 □ K   | Model  | Function