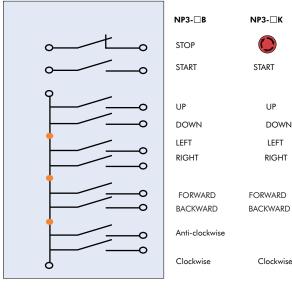

# ★The electrical appliance diagrams of NP3

START

DOWN

LEFT

RIGHT

Clockwise

## ★ Momentary Flush button With Power Switching

| NP3 □ B   | Model  | Function                                                                |  |
|-----------|--------|-------------------------------------------------------------------------|--|
| BECO      | NP3-1B | START,STOP,UP/DOWN                                                      |  |
| 0000000   | NP3-2B | START,STOP,UP/DOWN,LEFT/RIGHT                                           |  |
| 200000    | NP3-3B | START,STOP,UP/DOWN,LEFT/RIGHT,FORWARD/BACKWARD                          |  |
| 100000000 | NP3-4B | START,STOP,UP/DOWN,LEFT/RIGHT,FORWARD/BACKWARD,Anti-Clockwise/Clockwise |  |

### ★ Momentary Flush button With Power Switching ("start" button Maintained)

| NP3 □ K   | Model  | Function                                           |
|-----------|--------|----------------------------------------------------|
| 1000      | NP3-1K | START, UP/DOWN                                     |
| 20000     | NP3-2K | START,UP/DOWN,LEFT/RIGHT                           |
| , 1000000 | NP3-3K | START, UP/DOWN, LEFT/RIGHT, FRONT/BACK             |
| Cocooo    | NP3-4K | START,UP/DOWN,LEFT/RIGHT,FRONT/BACK,Anti-Clockwise |