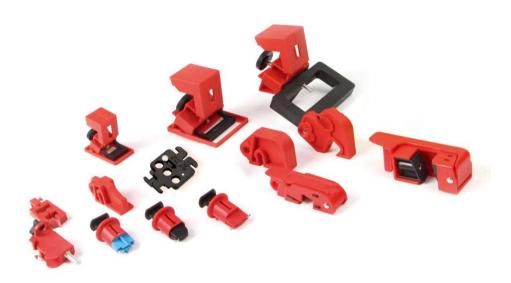

## A Complete Lockout&Tagout Solution Expert OEM&ODM Service

Circuit Breaker Lockout is used to prevent the accidental or deliberate switching off of certain electrical circuits.

To help customers compliance with OSHA Standard 29 CFR 1910.147, Lita Lock does not only offer design, production and final assembly, but also a complete lockout & tagout solution for various industries.