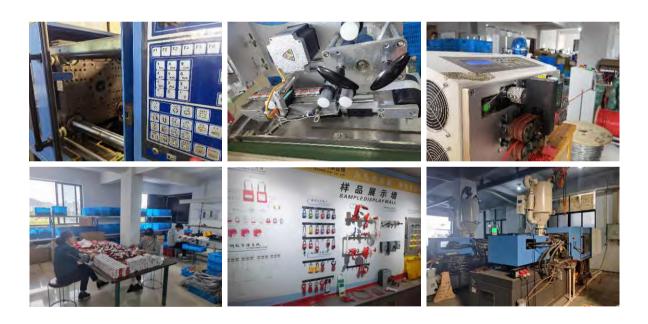

To help customers compliance with OSHA Standard 29 CFR 1910.147, Lita Lock does not only offer design, production and final assembly, but also a complete lockout & tagout solution for various industries.