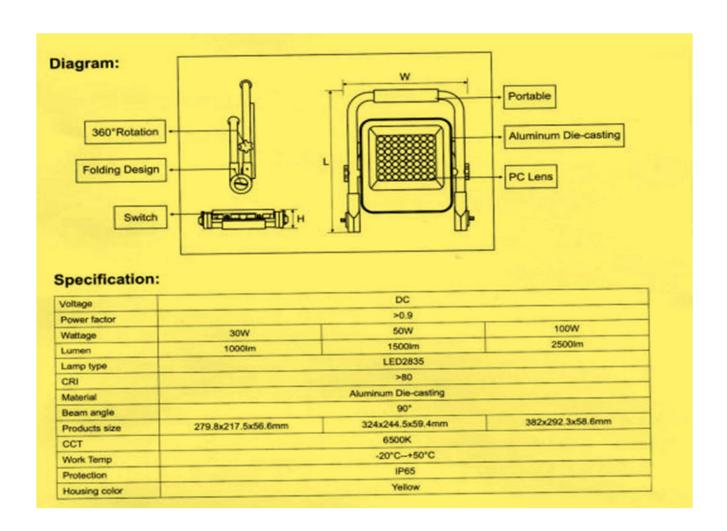

## **LED Work light**

## ROOUCT ADVANTAGES AND FEATURES

- Function shift: 1. 100% power; 2. 60% power; 3. 20°/» power 4. Emergency light:
- Back up time: 1. 100% power: 4 hours; 2. 60% power: 9 hours; 3. 20R< power- 12 hours
- High lumen LED SMD, with 50,000 hrs life span.
- PC outdoor optical Iens, high light transmittance.
  High quality aluminum magnesium alloy, anti-corrosion, substantial, durable, artistic, practical.
  High craft manifesting production value of famous brand
- Designed diamond face reflection process, super high efficiency reflection light source. effectively

enhance the brightness of the illumination