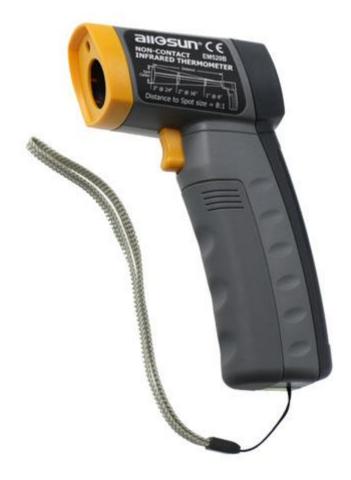

Model: EM520B

# **INFRARED THERMOMETER, 520°C GUN TYPE IR**

#### **FEATURES**

[2007 catalog B] [Page 56]

- ·Measures surface temperature without contact
- ·Laser pointer for accurate use
- ·Easy to read large digital display
- ·Blue backlight
- ·Low battery indication