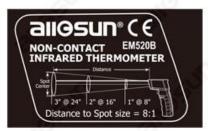

## PRODUCT DESCRIPTION

| Temperature Range       | -4°C to 968°F<br>-20°C to 520°C |
|-------------------------|---------------------------------|
| Accuracy                | ±2°C(±3°F) or 2%reading         |
| Repeatability           | 2% or 3°F                       |
| Response Time           | 500mSec, 95%                    |
| Spectral Response       | 7-18 um                         |
| Emissivity              | 0.95                            |
| Ambient Operating Range | 32* - 105°F                     |
| Relative Humidity       | 10-95% R H                      |
|                         | noncondensing                   |
|                         | @ up to 86°F                    |
| Storage Temp            | -4* to 150°F                    |
|                         | without battery                 |
| Weight                  | .33 lb                          |
| Dimensions              | 6.3 X 3.54 X 1.7"               |
| Power                   | 9V                              |
| Battery Life            | 12hrs                           |
| Distance to Spot        | 8:1                             |