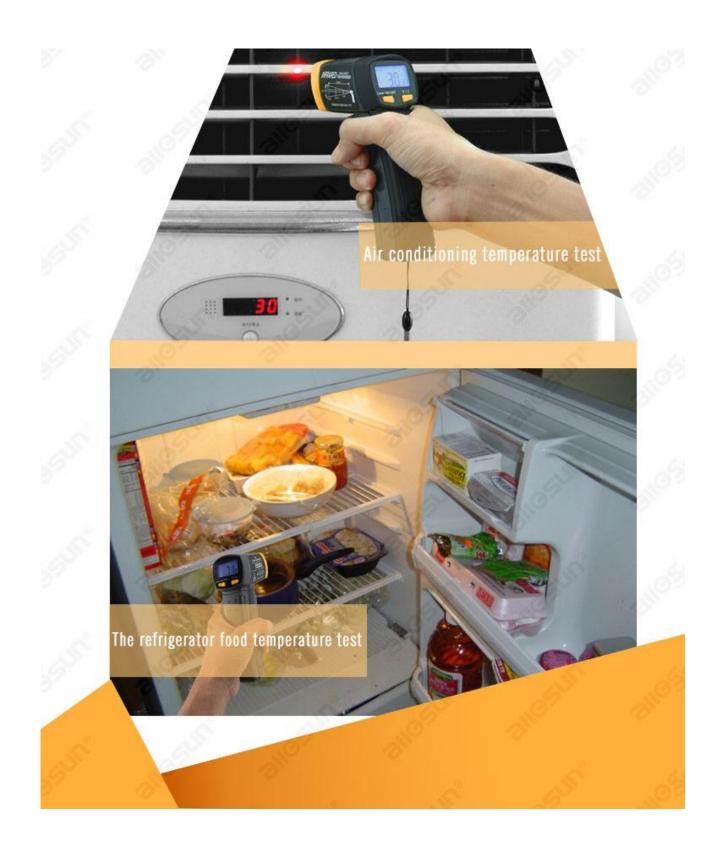

|
| Emissivity              | 0.95                            |
| Ambient Operating Range | 32* - 105°F                     |
| Relative Humidity       | 10-95% R H                      |
|                         | noncondensing                   |
|                         | @ up to 86°F                    |
| Storage Temp            | -4* to 150°F                    |
|                         | without battery                 |
| Weight                  | .33 lb                          |
| Dimensions              | 6.3 X 3.54 X 1.7"               |
| Power                   | 9V                              |
| Battery Life            | 12hrs                           |
| Distance to Spot        | 8:1                             |













<≪ LCD backing







### **ACCESSORIES**

Battery; Users Manual; Hand Strap; Canvas Holster (optional)