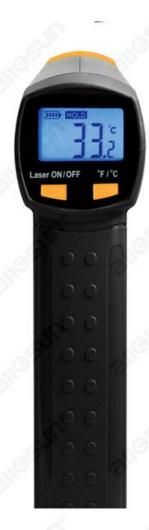

#### **FEATURES**

[2007 catalog B] [Page 56]

- ·Measures surface temperature without contact
- ·Laser pointer for accurate use
- ·Easy to read large digital display
- ·Blue backlight
- ·Low battery indication

<≪ LCD backing