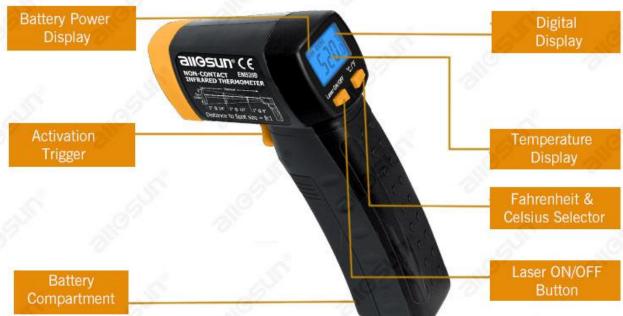

#### **FEATURES**

[2007 catalog B] [Page 56]

- ·Measures surface temperature without contact
- ·Laser pointer for accurate use
- ·Easy to read large digital display
- ·Blue backlight
- ·Low battery indication

## PRODUCT FEATURES

- ➤ Effect of fast ➤ -20°C to 520°C
- ➤ Don't need to contact
- ➤ Hot and cold temperature measurement