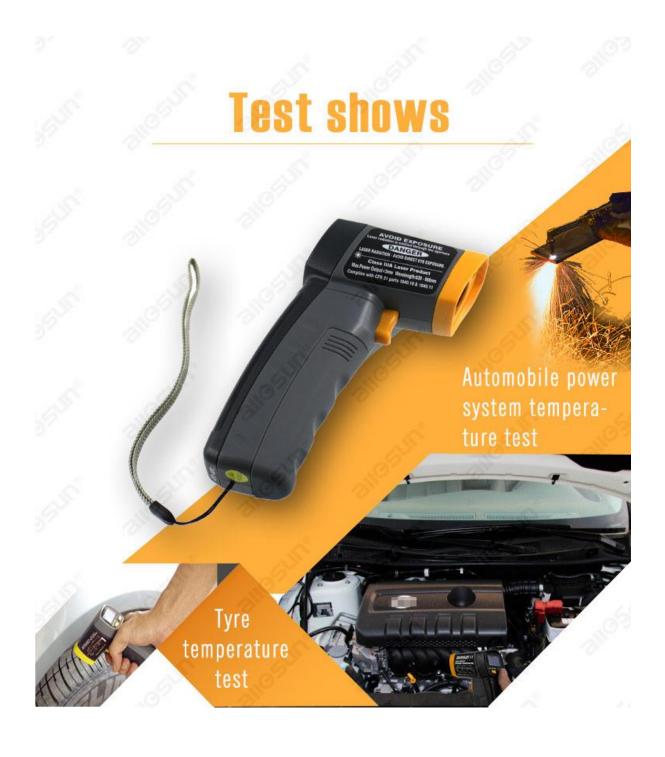

## PRODUCT FEATURES

- ➤ Effect of fast ➤ -20°C to 520°C
- ➤ Don't need to contact
- ➤ Hot and cold temperature measurement