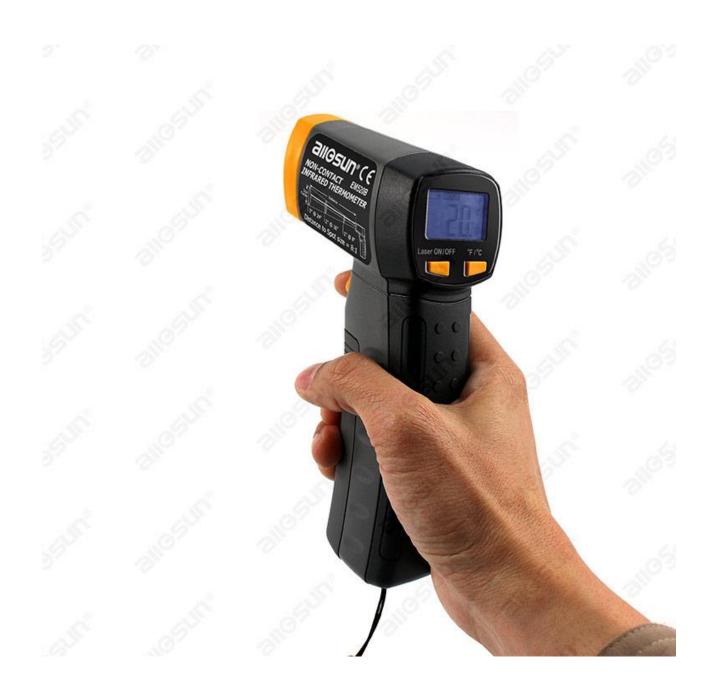

Non-contact measurement Laser pointer & Safely measure

CE

## PRODUCT FEATURES

- ➤ Effect of fast ➤ -20°C to 520°C
- ➤ Don't need to contact
- ➤ Hot and cold temperature measurement