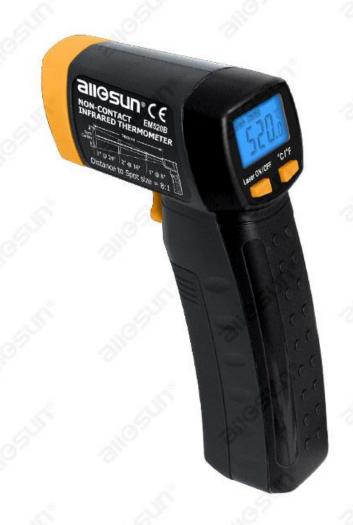

sponse       | 7-18 um                         |
| Emissivity              | 0.95                            |
| Ambient Operating Range | 32* - 105°F                     |
| Relative Humidity       | 10-95% R H                      |
|                         | noncondensing                   |
|                         | @ up to 86°F                    |
| Storage Temp            | -4* to 150°F                    |
|                         | without battery                 |
| Weight                  | .33 lb                          |
| Dimensions              | 6.3 X 3.54 X 1.7"               |
| Power                   | 9V                              |
| Battery Life            | 12hrs                           |
| Distance to Spot        | 8:1                             |













<≪ LCD backing







### **ACCESSORIES**

Battery; Users Manual; Hand Strap; Canvas Holster (optional)