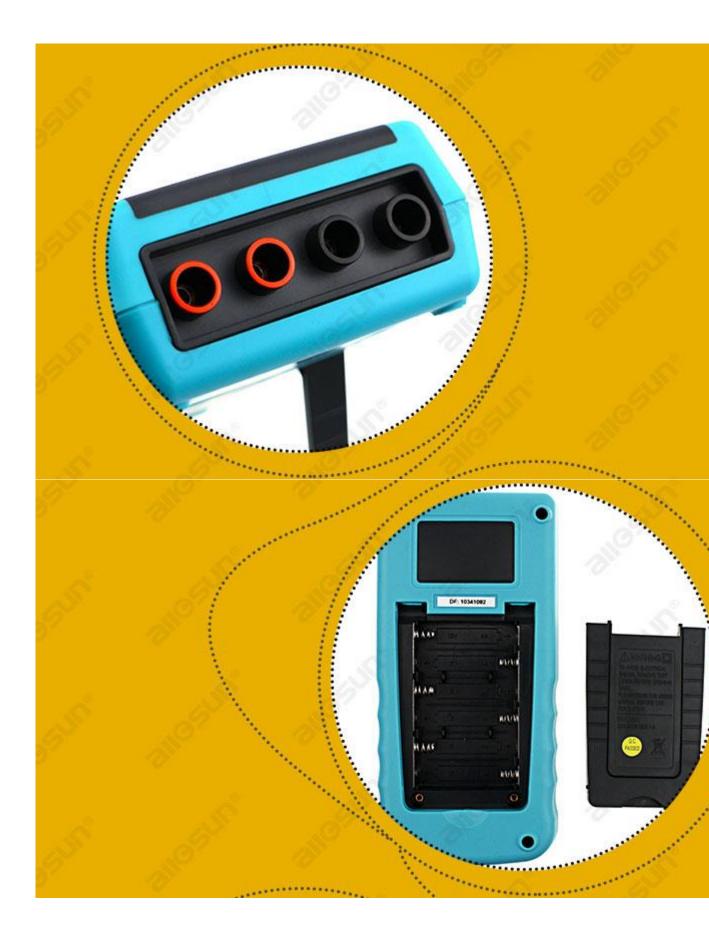

is about 10 $\mu$ A.             |
|-----------------------|------------------------------------------|
| Battery               | 1.5V battery, AA or equivalent, 6 pieces |
| Operating Current     | About 4mA when there is no object        |
|                       | being tested and the backlight and       |
|                       | built-in buzzer are off; or              |
|                       | about 8mA when the backlight is on       |
| Operating Environment | 0°C - 40°C, < 75%RH                      |
| Storage Environment   | -20°C - 60°C, < 85%RH                    |
| Size                  | 198mmX98mmX56mm                          |
| weight                | about 518g (including battery)           |
|                       |                                          |

















## ACCESSORIES