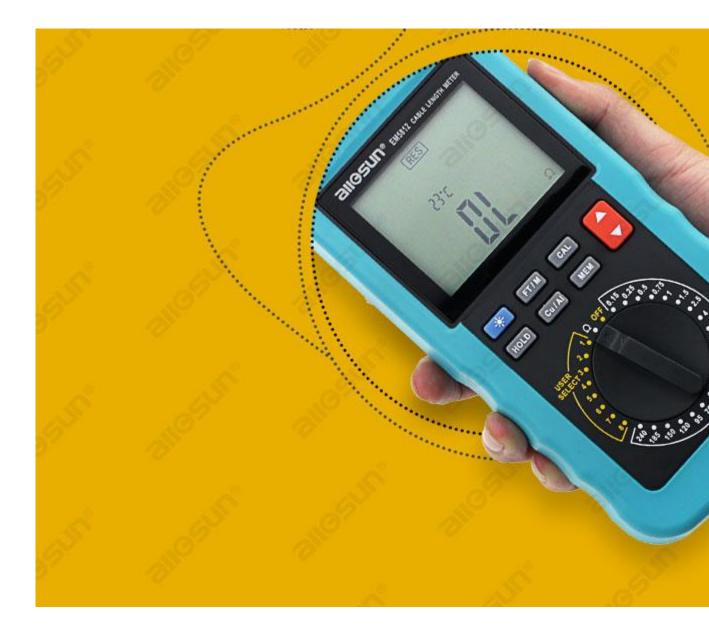

## **DIGITAL CABLE LENGTH METER**

## **FEATURES**

This cable length meter can be used to measure spooled wire (or cable). After you connect the meter to the two ends of the wire to be measured, the display will indicate the length of the wire quickly. In normal measurement mode, the meter can measure copper or aluminum wires of 20 kinds of wire gauges. In user select mode, user can save up to 8 parameters for 8 wire samples; after saving the resistance of a copper or aluminum wire of a certain length, user can measure the lengths of other wires of the same kind by using this saved resistance. In addition, the meter can measure resistance accurately. It is a very useful tool for wire/cable retailer, electricity department, electrical contractors, building trades, and etc.