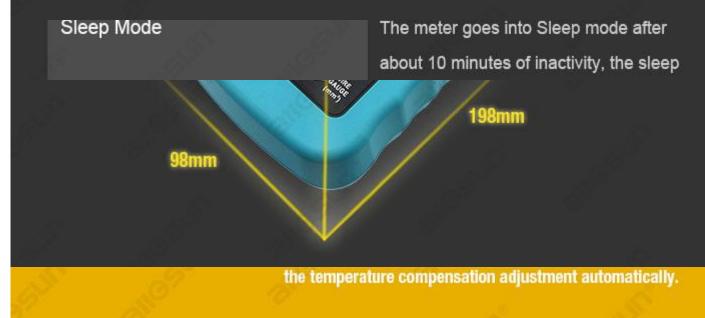

## **SPECIFICATIONS**

|                       | current is about 10 $\mu$ A.             |
|-----------------------|------------------------------------------|
| Battery               | 1.5V battery, AA or equivalent, 6 pieces |
| Operating Current     | About 4mA when there is no object        |
|                       | being tested and the backlight and       |
|                       | built-in buzzer are off; or              |
|                       | about 8mA when the backlight is on       |
| Operating Environment | 0°C - 40°C, < 75%RH                      |
| Storage Environment   | -20°C - 60°C, < 85%RH                    |
| Size                  | 198mmX98mmX56mm                          |
| weight                | about 518g (including battery)           |
|                       |                                          |