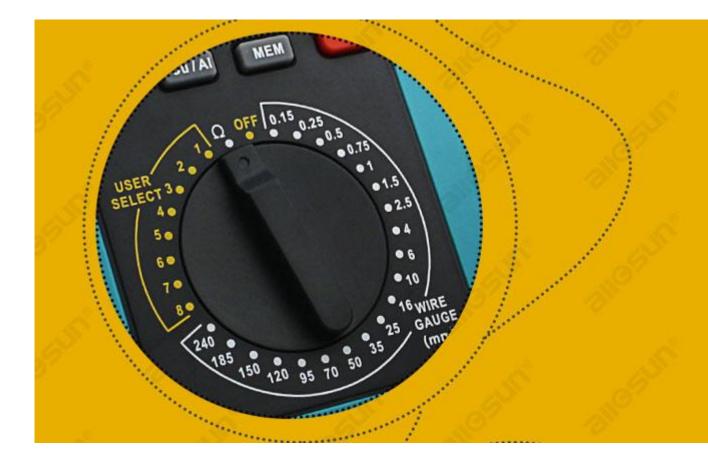

## **FEATURES**

This cable length meter can be used to measure spooled wire (or cable). After you connect the meter to the two ends of the wire to be measured, the display will indicate the length of the wire quickly. In normal measurement mode, the meter can measure copper or aluminum wires of 20 kinds of wire gauges. In user select mode, user can save up to 8 parameters for 8 wire samples; after saving the resistance of a copper or aluminum wire of a certain length, user can measure the lengths of other wires of the same kind by using this saved resistance. In addition, the meter can measure resistance accurately. It is a very useful tool for wire/cable retailer, electricity department, electrical contractors, building trades, and etc.