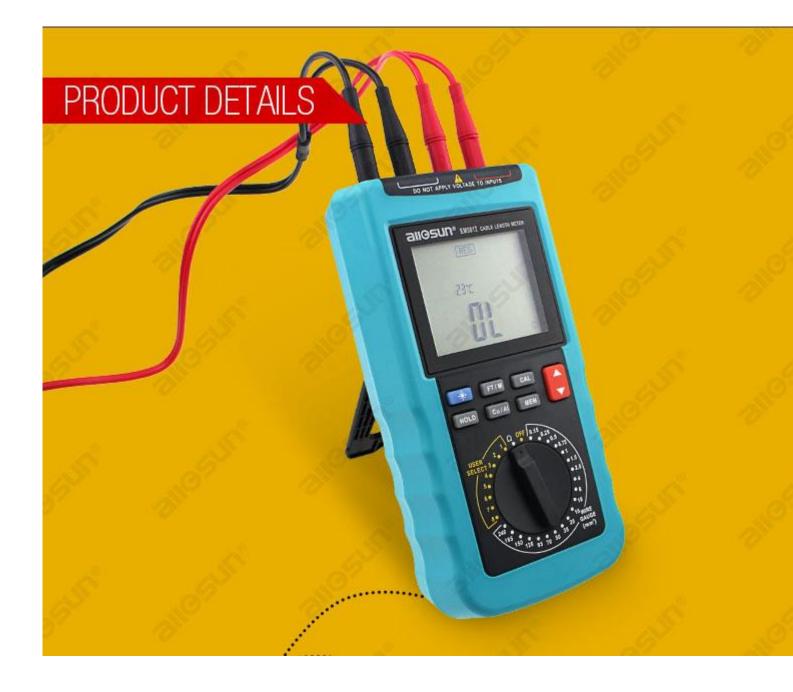

nt is about 10 $\mu$ A.             |
|-----------------------|------------------------------------------|
| Battery               | 1.5V battery, AA or equivalent, 6 pieces |
| Operating Current     | About 4mA when there is no object        |
|                       | being tested and the backlight and       |
|                       | built-in buzzer are off; or              |
|                       | about 8mA when the backlight is on       |
| Operating Environment | 0°C - 40°C, < 75%RH                      |
| Storage Environment   | -20°C - 60°C, < 85%RH                    |
| Size                  | 198mmX98mmX56mm                          |
| weight                | about 518g (including battery)           |
|                       |                                          |

















## ACCESSORIES