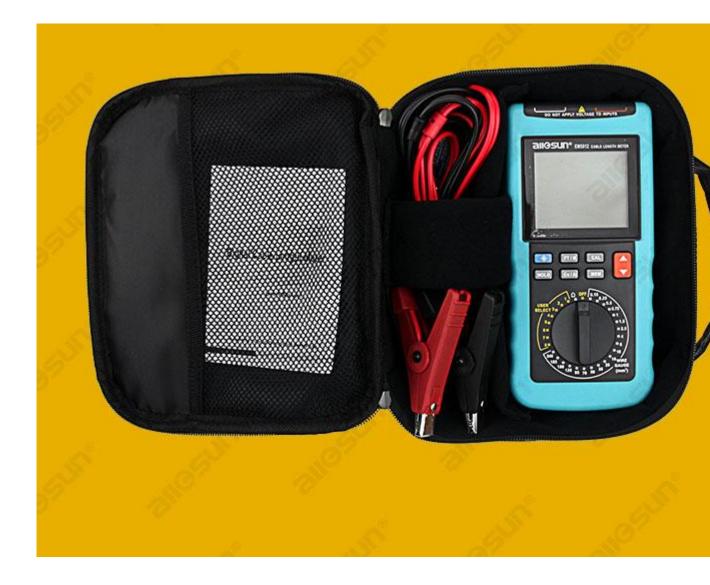

10 $\mu$ A.             |
|-----------------------|------------------------------------------|
| Battery               | 1.5V battery, AA or equivalent, 6 pieces |
| Operating Current     | About 4mA when there is no object        |
|                       | being tested and the backlight and       |
|                       | built-in buzzer are off; or              |
|                       | about 8mA when the backlight is on       |
| Operating Environment | 0°C - 40°C, < 75%RH                      |
| Storage Environment   | -20°C - 60°C, < 85%RH                    |
| Size                  | 198mmX98mmX56mm                          |
| weight                | about 518g (including battery)           |
|                       |                                          |

















## ACCESSORIES