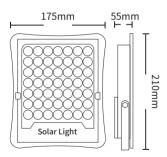

#### Product Dimension

### ▶ Specifications -

| Model number | Power | Size(mm)     | Material | Solar panel power | IP | Warranty |
|--------------|-------|--------------|----------|-------------------|----|----------|
| AT-SLF3-100W | 100W  | 175x210x55mm | Aluminum | 3.2V/5A           | 67 | 3 Years  |
| AT-SLF3-200W | 200W  | 204x255x55mm | Aluminum | 3.2V/10A          | 67 | 3 Years  |
| AT-SLF3-300W | 300W  | 256x310x55mm | Aluminum | 3.2V/15A          | 67 | 3 Years  |