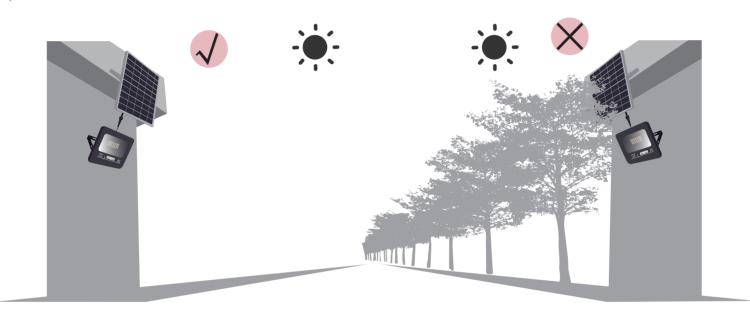

### Installation method

Note: the installation place should be in open area (no trees or buildings sheltering the solar panel)

| Model number | Power | Packing size(mm) | Carton size(mm) | QTY(pcs) |
|--------------|-------|------------------|-----------------|----------|
| AT-SLF3-100W | 100W  | 185x58x225mm     | 390x325x460mm   | 20       |
| AT-SLF3-200W | 200W  | 225x58x273mm     | 465x315x555mm   | 20       |
| AT-SLF3-300W | 300W  | 260x58x323mm     | 610x340x280mm   | 10       |