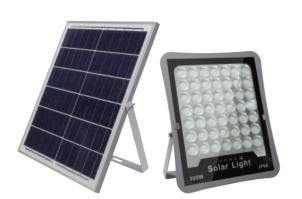

# SOLAR LED FLOOD LIGHT

Work mode:charge during daylight hours, light in the night,zero Annual Electricity Consumption

S P E C I F I C A T I O N S H E E T

#### Features

- Isolated waterproof connector: Use industrial grade coarse wire and strictly waterproof plug.
- Flexible installation: 180 ° rotation installation, dead-zone free lighting design.
- High quality tempered glass: high temperature resistance, transmittance up to 99%.
- Lamp body: precision die casting aviation aluminum, high hardness, fast heat dissipation.

#### Detailed description

- 1. Sensor probe: built-in probe, sensitive to reaction.
- 2. Multi-function remote control: intelligent infrared remote control, fast and convenient.
- 3. Polycrystalline silicon solar panels, charging faster, non-yellowing even prolonged exposure to the sun and rain.
- 4. High standard 100% brand new lithium phosphate battery, safe and reliable, long-lasting and durable.
- 5. Work mode: charge during daylight hours, light in the night, zero Annual Electricity Consumption.