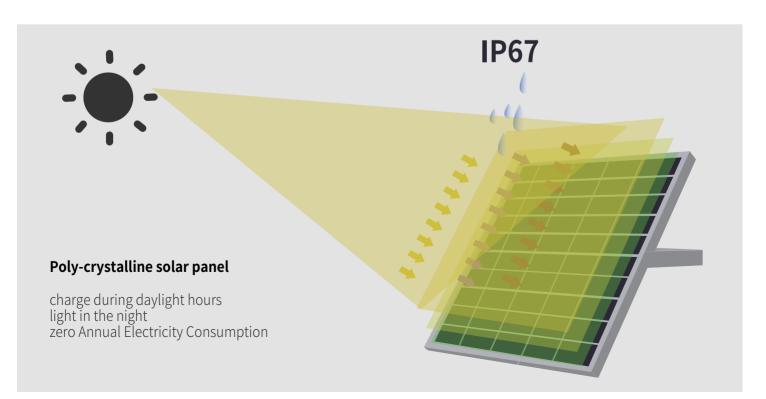

# SOLAR LED FLOOD LIGHT

Work mode:charge during daylight hours, light in the night,zero Annual Electricity Consumption

S P E C I F I C A T I O N S H E E T

#### working principle ----

#### Detailed description

- 1. Sensor probe: built-in probe, sensitive to reaction.
- 2. Multi-function remote control: intelligent infrared remote control, fast and convenient.
- 3. Polycrystalline silicon solar panels, charging faster, non-yellowing even prolonged exposure to the sun and rain.
- 4. High standard 100% brand new lithium phosphate battery, safe and reliable, long-lasting and durable.
- 5. Work mode: charge during daylight hours, light in the night, zero Annual Electricity Consumption.