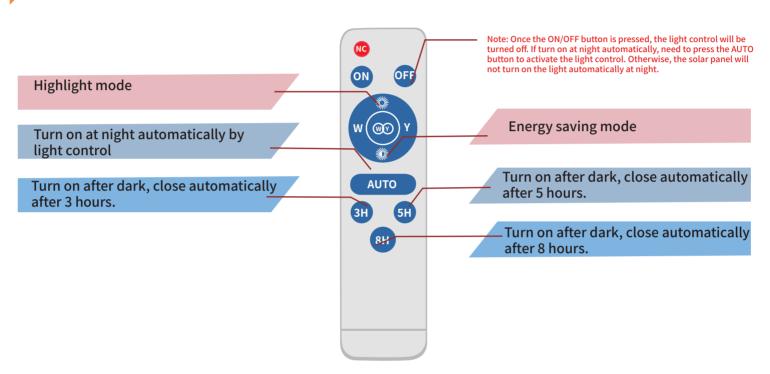

the night, zero Annual Electricity Consumption.

#### Product Dimension



# 100W MODEL NUMBER AT-SLF3-100W Color Color Temp Cold White 6500K Natural white 4000K Warm white 3000K





200W
MODEL NUMBER AT-SLF3-200W
Color Color Temp
Cold White 6500K
Natural white 4000K
Warm white 3000K













### ▶ Specifications -

| Model number | Power | Size(mm)     | Material | Solar panel power | IP | Warranty |
|--------------|-------|--------------|----------|-------------------|----|----------|
| AT-SLF3-100W | 100W  | 175x210x55mm | Aluminum | 3.2V/5A           | 67 | 3 Years  |
| AT-SLF3-200W | 200W  | 204x255x55mm | Aluminum | 3.2V/10A          | 67 | 3 Years  |
| AT-SLF3-300W | 300W  | 256x310x55mm | Aluminum | 3.2V/15A          | 67 | 3 Years  |

#### **▶** Remote control instructions



#### working principle ----















# Large capacity battery -----



| Model number | Battery type           | Milliamp       |
|--------------|------------------------|----------------|
| AT-SLF3-100W | Lithium iron phosphate | 6.4V /15000mAH |
| AT-SLF3-200W | Lithium iron phosphate | 6.4V /15000mAH |
| AT-SLF3-300W | Lithium iron phosphate | 6.4V /15000mAH |

### Installation method



Note: the installation place should be in open area (no trees or buildings sheltering the solar panel)



| Model number | Power | Packing size(mm) | Carton size(mm) | QTY(pcs) |
|--------------|-------|------------------|-----------------|----------|
| AT-SLF3-100W | 100W  | 185x58x225mm     | 390x325x460mm   | 20       |
| AT-SLF3-200W | 200W  | 225x58x273mm     | 465x315x555mm   | 20       |