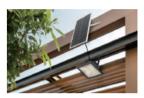

### Installation method

Note: the installation place should be in open area (no trees or buildings sheltering the solar panel)

| Model number | Power | Packing size(mm) | Carton size(mm) | QTY(pcs) |
|--------------|-------|------------------|-----------------|----------|
| AT-SLF3-100W | 100W  | 185x58x225mm     | 390x325x460mm   | 20       |
| AT-SLF3-200W | 200W  | 225x58x273mm     | 465x315x555mm   | 20       |
| AT-SLF3-300W | 300W  | 260x58x323mm     | 610x340x280mm   | 10       |