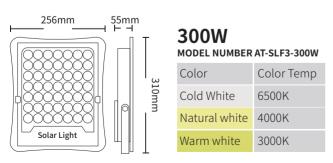

#### Product Dimension

# 100W MODEL NUMBER AT-SLF3-100W Color Color Temp Cold White 6500K Natural white 4000K Warm white 3000K

200W
MODEL NUMBER AT-SLF3-200W
Color Color Temp
Cold White 6500K
Natural white 4000K
Warm white 3000K

### ▶ Specifications -

| Model number | Power | Size(mm)     | Material | Solar panel power | IP | Warranty |
|--------------|-------|--------------|----------|-------------------|----|----------|
| AT-SLF3-100W | 100W  | 175x210x55mm | Aluminum | 3.2V/5A           | 67 | 3 Years  |
| AT-SLF3-200W | 200W  | 204x255x55mm | Aluminum | 3.2V/10A          | 67 | 3 Years  |
| AT-SLF3-300W | 300W  | 256x310x55mm | Aluminum | 3.2V/15A          | 67 | 3 Years  |