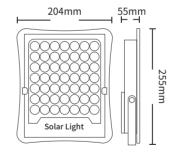

#### Product Dimension

### ▶ Specifications -

| Model number | Power | Size(mm)     | Material | Solar panel power | IP | Warranty |
|--------------|-------|--------------|----------|-------------------|----|----------|
| AT-SLF3-100W | 100W  | 175x210x55mm | Aluminum | 3.2V/5A           | 67 | 3 Years  |
| AT-SLF3-200W | 200W  | 204x255x55mm | Aluminum | 3.2V/10A          | 67 | 3 Years  |
| AT-SLF3-300W | 300W  | 256x310x55mm | Aluminum | 3.2V/15A          | 67 | 3 Years  |